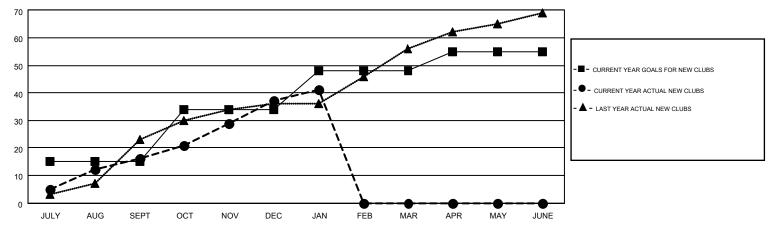

| 1,167                                  | 1,779              | -612             |
| OCT/NOV/DEC   | 19               | 21                | 60               | -39              | OCT/NOV/DEC           | 801                | 1,210                                  | 1,920              | -710             |
| JAN/FEB/MAR   | 14               | 4                 | 3                | 1                | JAN/FEB/MAR           | 635                | 644                                    | 268                | 376              |
| APR/MAY/JUNE  | 7                | 0                 | 0                | 0                | APR/MAY/JUNE          | 289                | 0                                      | 0                  | 0                |

## GOALS AND ACTUAL NEW CLUBS CUMULATIVE



## GOALS AND ACTUAL MEMBERS CUMULATIVE



| DROPPED CLUBS: 75    |       | 425 CLUBS OF 985 ADDED 1 OR MORE NEW MEMBERS | GENDER DISTRIBUTION  |                 |        |
|----------------------|-------|----------------------------------------------|----------------------|-----------------|--------|
|                      |       | NEW MEMBERS                                  | MALE                 | 21,768 (75.19%) |        |
|                      |       |                                              | FEMALE               | 7,182 (24.81%)  |        |
| DROPPED MEMBERS      |       |                                              |                      |                 |        |
| DECEASED             | 35    | CHOK HERE FOR HEALTH                         |                      |