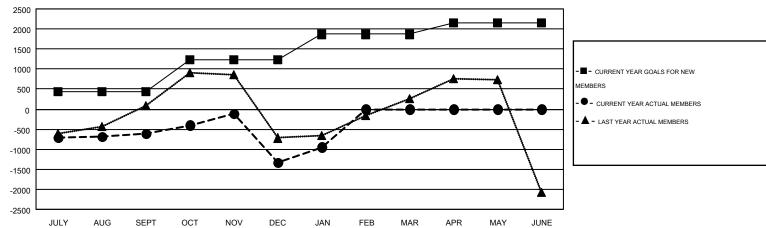

## GOALS AND ACTUAL MEMBERS CUMULATIVE

| DROPPED CLUBS: 75    |       | 425 CLUBS OF 985 ADDED 1 OR MORE NEW MEMBERS | GENDER DISTRIBUTION  |                 |        |
|----------------------|-------|----------------------------------------------|----------------------|-----------------|--------|
|                      |       | NEW MEMBERS                                  | MALE                 | 21,768 (75.19%) |        |
|                      |       |                                              | FEMALE               | 7,182 (24.81%)  |        |
| DROPPED MEMBERS      |       |                                              |                      |                 |        |
| DECEASED             | 35    | CHOK HERE FOR HEALTH                         |                      |                 |        |
| CLUB CANCELLED 1,432 |       | CLICK HERE FOR HEALTH ASSESSMENT DATA        | FAMILY UNIT MEMBERS  |                 | 12,758 |
| OTHER                | 2,500 |                                              | HEAD OF HOUSEHOLD    | 5,296           |        |
| TOTAL                | 3,967 |                                              | NON-HEAD OF HOUSEHOL | 7,462           |        |